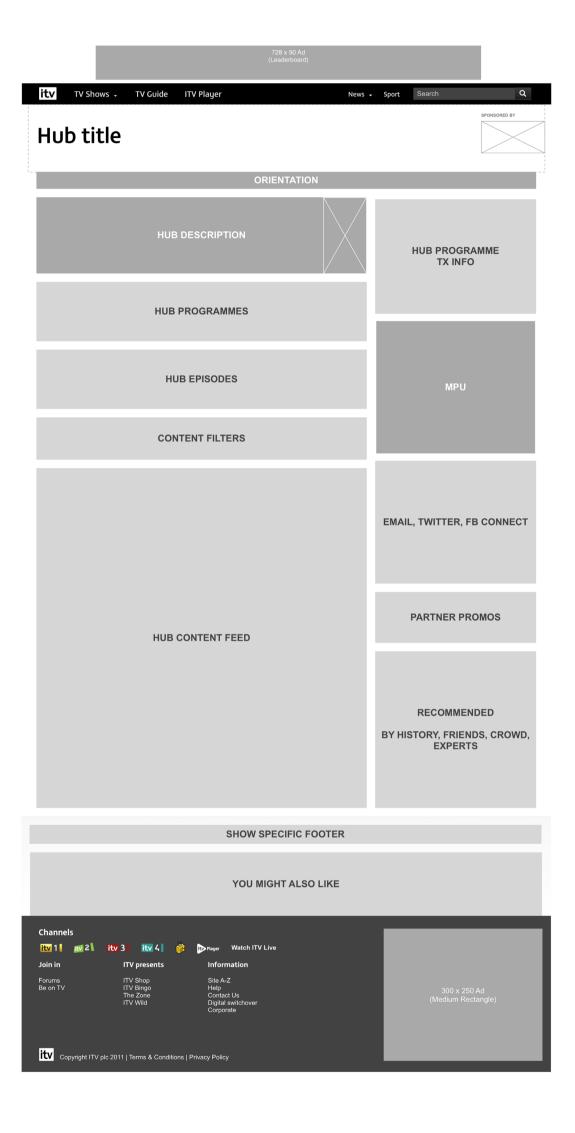

# 05 Hub page

## Hub page layout

A hub page showcases content across different categories.

EXPERIENCE | Page Layouts 18

itv

ITV Page Layouts