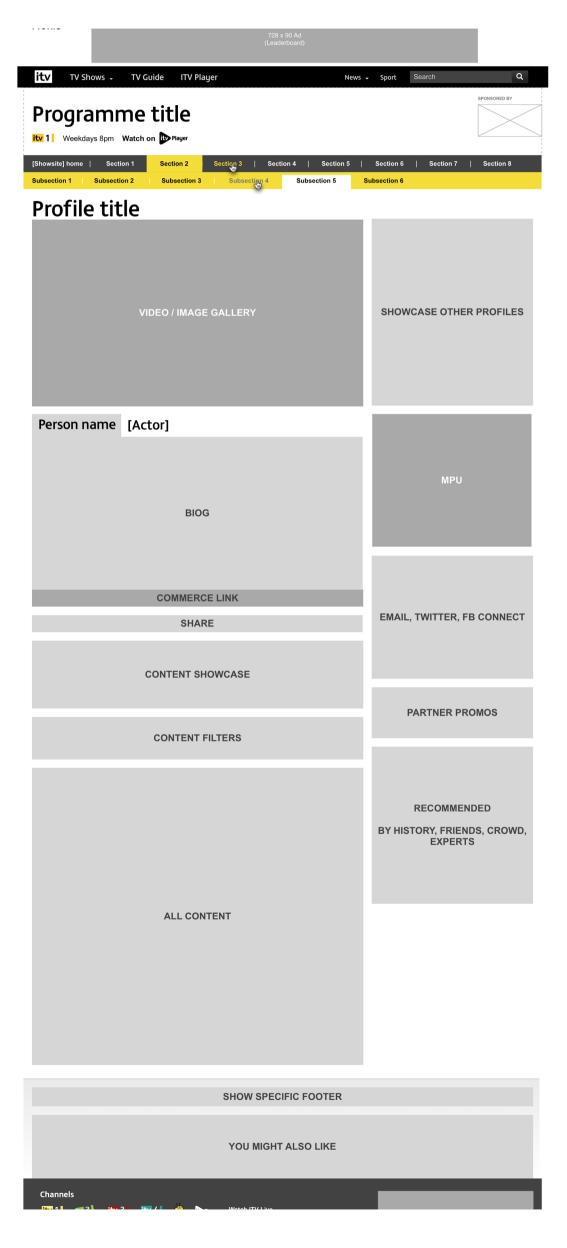

## Profile page layout

A profile page holds information on different components of a program or show: Presenters, characters, actors...

EXPERIENCE | Page Layouts 12