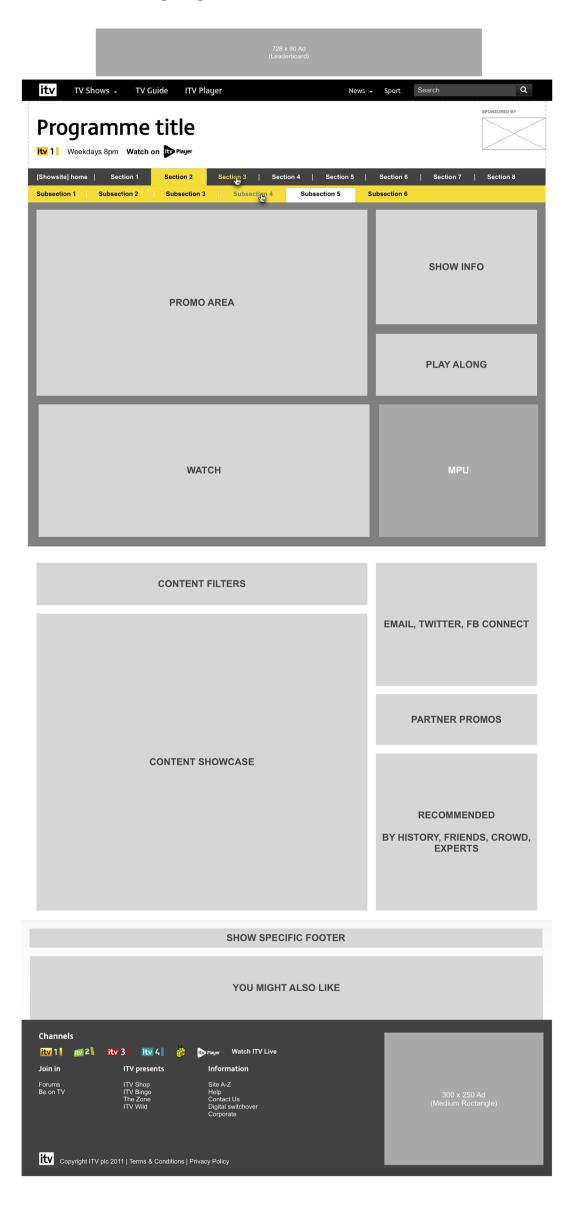

# 03 Content pages

## Article page layout

The content pages hold the different pieces of media available.

## Collection page layout

This type of page holds sets of either videos or images.

## Profile page layout

A profile page holds information on different components of a program or show: Presenters, characters, actors...

EXPERIENCE | Page Layouts 12

## Recipe page layout

The recipe page displays recipe instructions such as ingredients and method.

## Video page layout

The video page showcases a single piece of video.