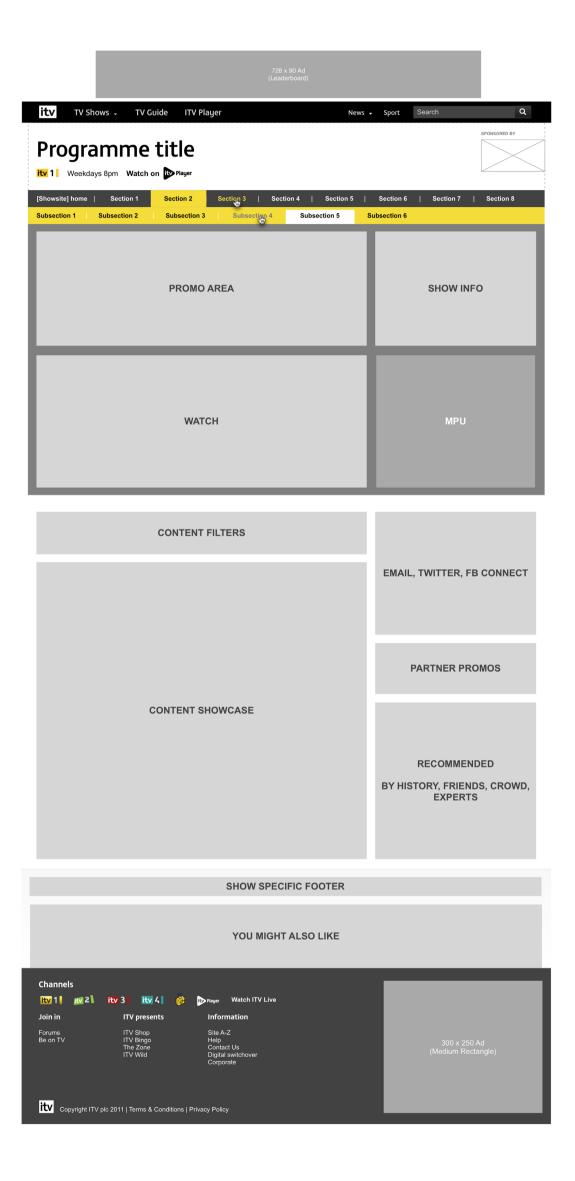

# 03 Content pages

## Article page layout

The content pages hold the different pieces of media available.

## Collection page layout

This type of page holds sets of either videos or images.

## Profile page layout

A profile page holds information on different components of a program or show: Presenters, characters, actors...

EXPERIENCE | Page Layouts 12

## Recipe page layout

The recipe page displays recipe instructions such as ingredients and method.

## Video page layout

The video page showcases a single piece of video.