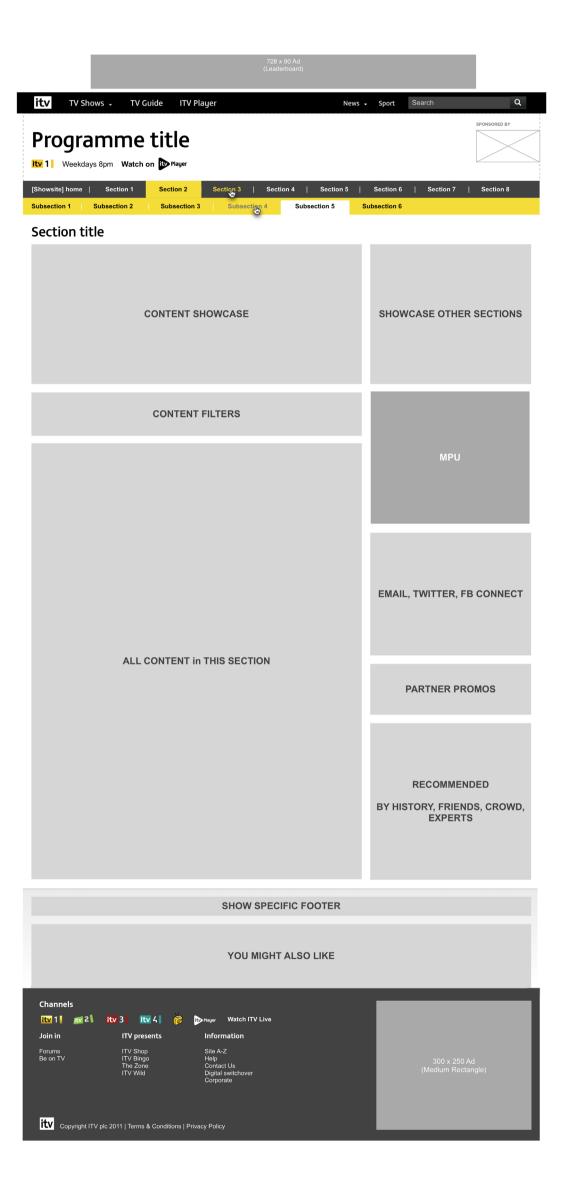

## Navigation page layout

Navigation pages group pieces of content relating to one section.