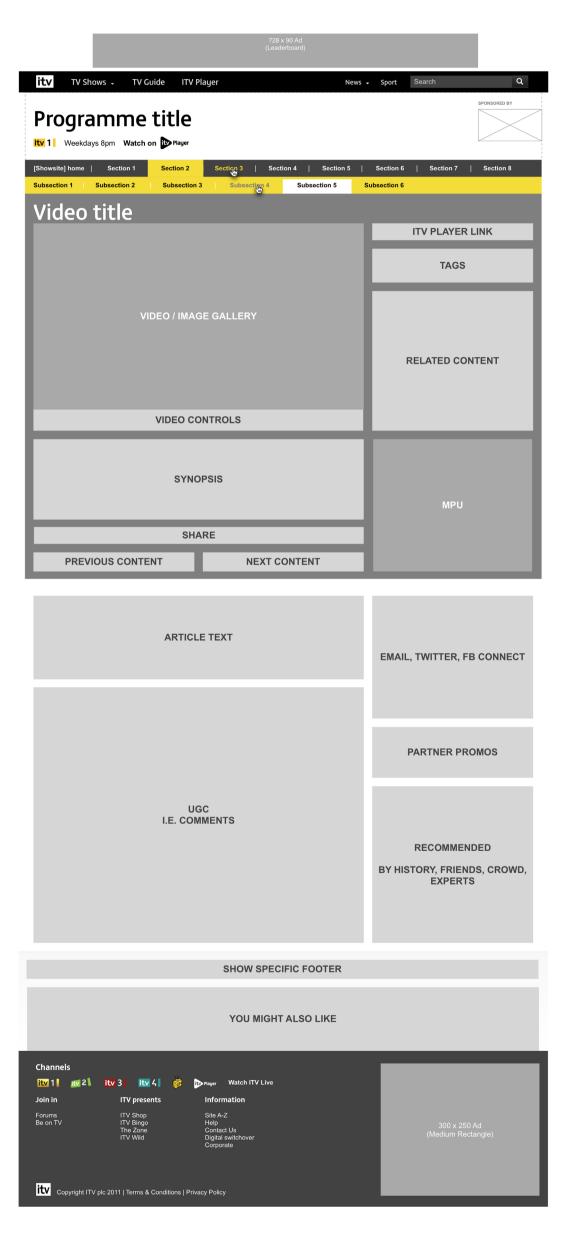

is visually engaging i.e. a large show carousel for The Only Way Is Essex.



#### Small promo page layout

The smaller promotional area in the home page is defined by the use of smaller pieces of content. i.e. I Am A Celebrity, Loose Women.



itv

8

# 03 Content pages



## Article page layout

The content pages hold the different pieces of media available.



## Collection page layout

This type of page holds sets of either videos or images.



## Profile page layout

A profile page holds information on different components of a program or show: Presenters, characters, actors...



EXPERIENCE | Page Layouts 12

## Recipe page layout

The recipe page displays recipe instructions such as ingredients and method.



## Video page layout

The video page showcases a single piece of video.



# 04 Navigation page



## Navigation page layout

Navigation pages group pieces of content relating to one section.





# 05 Hub page



## Hub page layout

A hub page showcases content across different categories.



EXPERIENCE | Page Layouts 18

itv

ITV Page Layouts