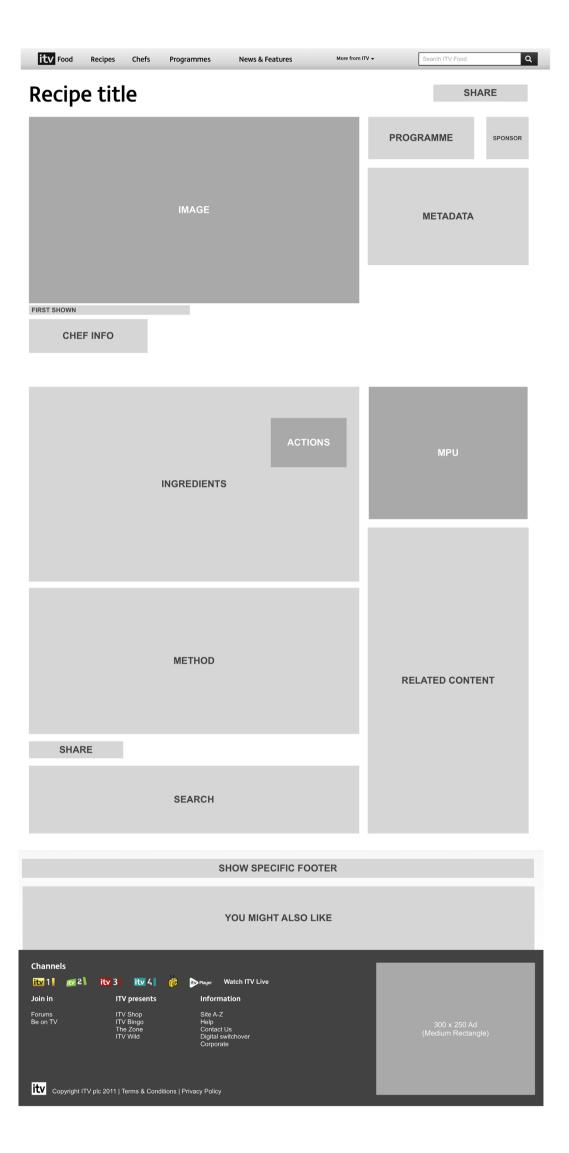

## Recipe page layout

The recipe page displays recipe instructions such as ingredients and method.