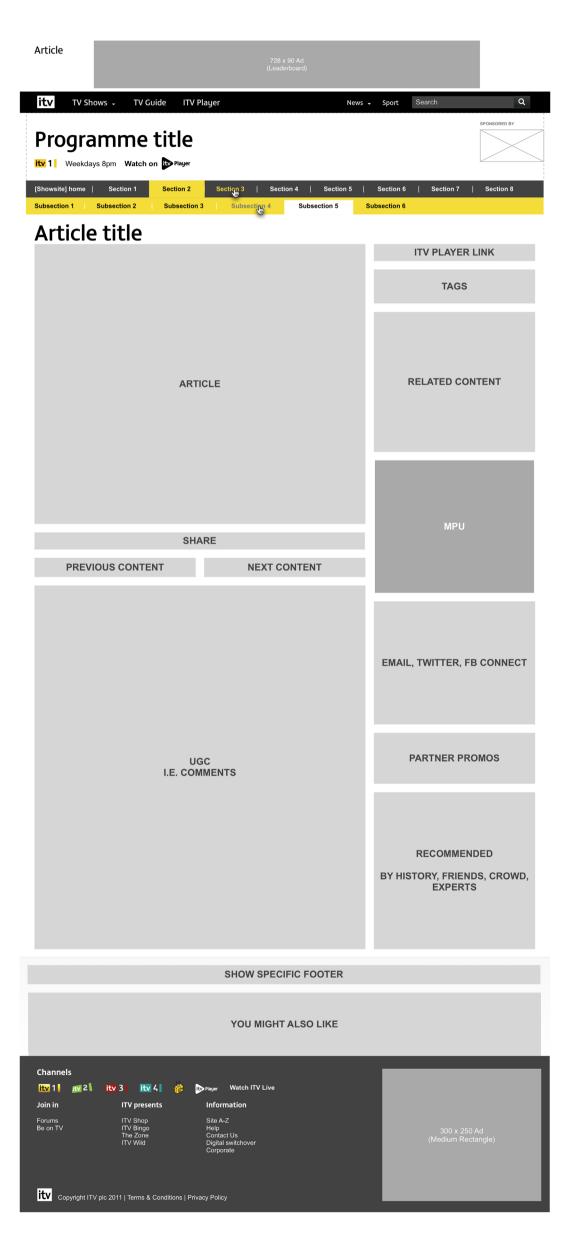

## Article page layout

The content pages hold the different pieces of media available.