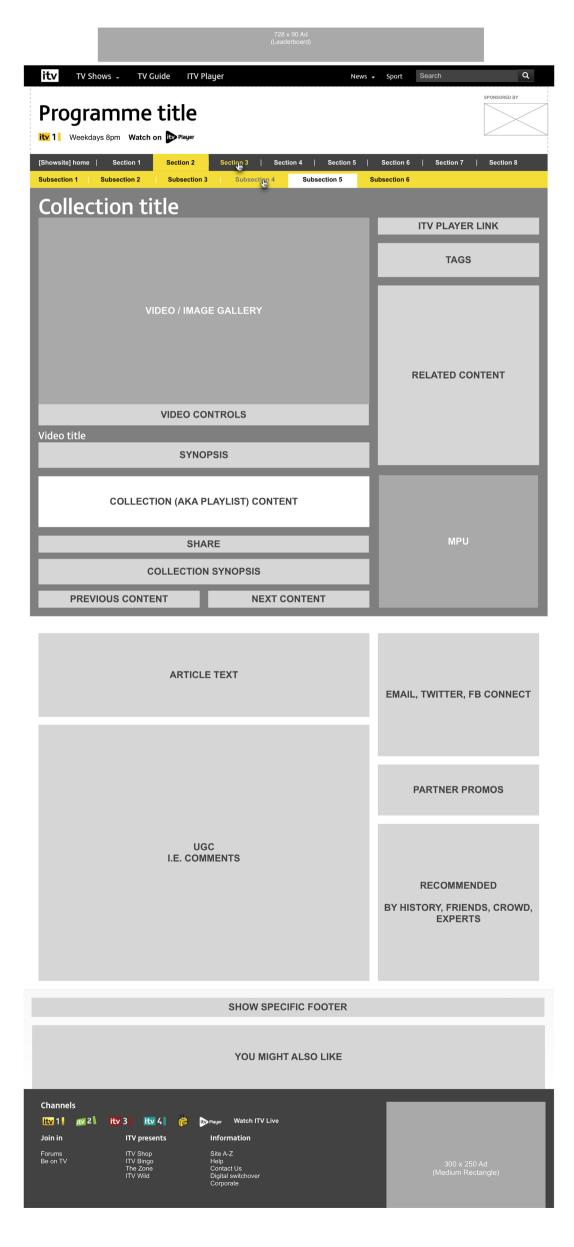

## Collection page layout

This type of page holds sets of either videos or images.